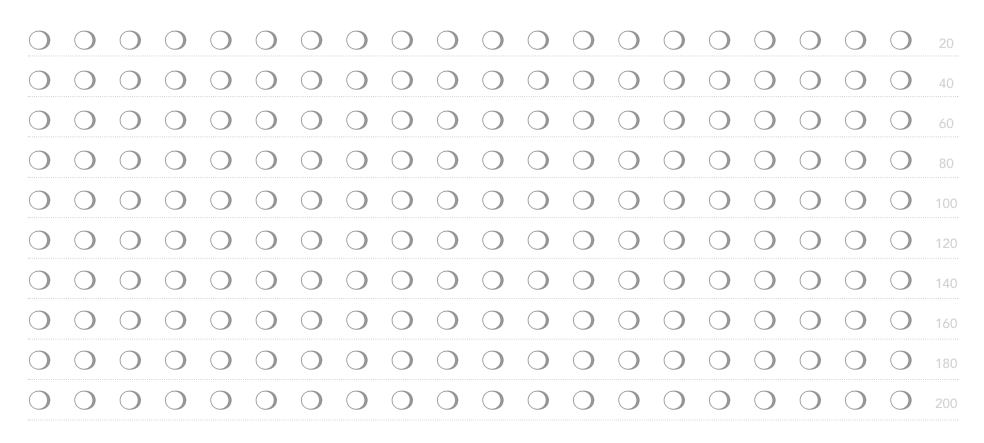

#### **#1: POST THIS GOAL SHEET**

**Post this where you can see it** to be visually reminded of your goal and mark off your progress dot by dot!

For example: My goal is to give helpful comments on 200 Facebook posts by the end of this month. Each time I make a helpful comment, I grab my marker and fill in a dot. (*each line contains 20 dots*)