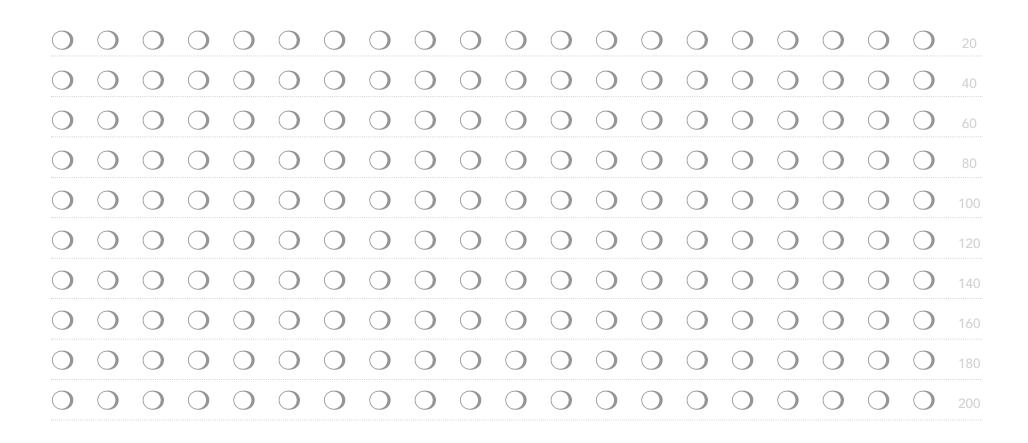

#### #1: SET YOUR GOAL

My goal is: \_

Today's Date: \_\_\_\_\_ Completed on Date: \_

What's your goal? Do you want a certain number of clients, connections, sales, subscribers, squats, pages written, books read, miles walked, etc.

#### #1: POST THIS GOAL SHEET

**Post this where you can see it** to be visually reminded of your goal and mark off your progress dot by dot!

For example: My goal is to give helpful comments on 200 Facebook posts by the end of this month. Each time I make a helpful comment, I grab my marker and fill in a dot. (*each line contains 20 dots*)